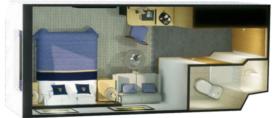

Club Balcony

Balcony (sheltered)

Oceanview EF 2 beds and shower (from 159 sq.ft. or 14 sq.m.)

BB, BC, BF Balcony (Sheltered) BU, BV, BY, B2

Balcony (Obstructed View) DB, BC, DF 2 beds, shower, living area, balcony (from 248 sq.ft. or 23 sq.m.)