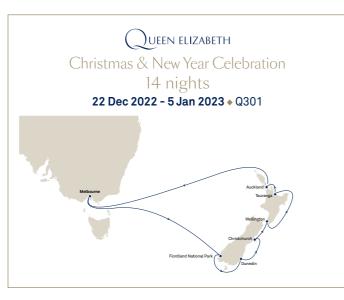

Celebrate Christmas and NYE on board Cunard.

Christmas shopping in Melbourne or Hobart.

Join Queen Elizabeth in December for Christmas shopping in Melbourne or the famous Salamanca Market in Hobart.

Explore Tasmania's wilderness.

Discover spectacular landscapes, rugged highlands, quiet solitary beaches, rainforests and alpine wildflowers. Explore Mount Wellington from Hobart or Cradle Mountain from Burnie.