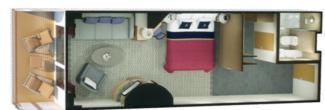

Oceanview EB, EC, EF

Oceanview (Obstructed View) FB, FC

2 beds, shower, living area (from 180 sq.ft. or 16 sq.m.)

Single Oceanview KC 1 bed, shower Single Inside LC 1 bed, shower

Single Oceanvie

Deluxe Inside GA, GB, GC 2 beds, shower (from 200 sq.ft. or 18 sq.m.)