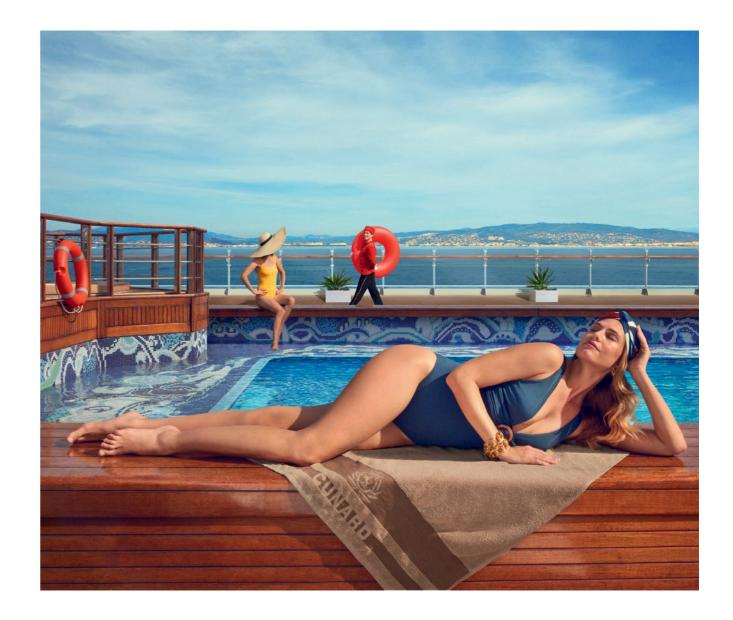

## Uncover a world of possibilities.

From the sophistication of a masquerade ball, to the simplicity of an al fresco breakfast on your balcony, the stage is set for you to create your own very special and memorable moments at sea. Whilst there are many ways you could spend your day on board, here are just a few activities to take you from morning to night.

9.00am. Room service

Start the morning with a leisurely breakfast, served to your stateroom.

- 10.15am. Rejuvenate
- Take a slower pace to the day, with an uplifting treatment in the spa\*.
- 11.30am. Retail therapy
- Indulge yourself with time for boutique shopping, from designer brands to fine art\*
- 3.30pm. A Cunard tradition
- At 3.30pm take Afternoon Tea in the Queens Room, served by white-gloved waiters.
- 4.30pm. Deck games
- Perhaps you'll fit in a little game of shuffle board on deck, before dinner.
- 7.30pm. Speciality dining
- Why not make the evening extra special, by dining at Steakhouse at the Verandah?\*
- 10.00pm. A glamorous occasion
- At our Gala Evenings an eight-piece orchestra sets the tempo to an unforgettable evening of dancing.