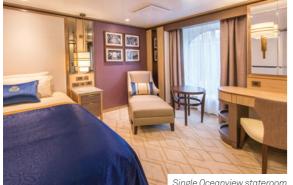

Inside

Balcony

HB, IA, IB, IC, IE, IF 2 beds and shower (from 157 sq.ft. or 14 sq.m.)

Single Oceanview KC 1 bed and shower (approx 185 sq.ft. or 17 sq.m.)

Single Oceanview

KB

1 bed and shower (approx 178 sq.ft. or 16 sq.m.)