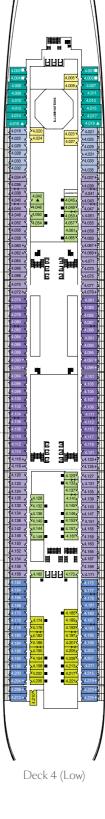

### Queen Mary 2 deck plans.

Key to symbols

### L Lift

- ---- Connecting staterooms + 3rd berth is a single sofabed
- 3rd & 4th berth is a double sofabed
- 3rd & 4th berths are two upper beds
- \* Staterooms have views obstructed by lifeboats
- ▲ Wheelchair accessible
- (stateroom sizes vary)
- Single level Q2 Suite
- ✤ Royal Suites do not have a balcony