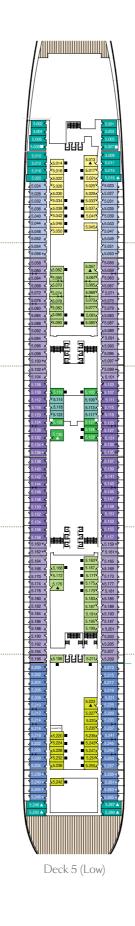

### Queen Mary 2 deck plans.

Key to symbols

### L Lift

- ---- Connecting staterooms + 3rd berth is a single sofabed
- 3rd & 4th berth is a double sofabed
- 3rd & 4th berths are two upper beds
- \* Staterooms have views obstructed by lifeboats
- ▲ Wheelchair accessible
- (stateroom sizes vary)
- Single level Q2 Suite
- ✤ Royal Suites do not have a balcony