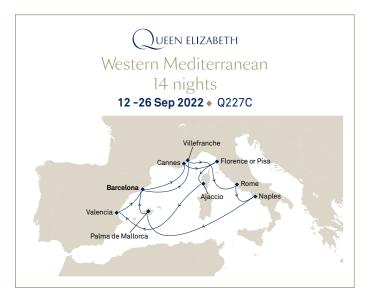

### Queen Elizabeth's Australia & New Zealand Season.

Queen Elizabeth's four-month Australia and New Zealand season will begin in November 2022 and will include more than 30 itinerary optons as she sails from her homeports of Melbourne and Sydney.

Voyages will range from two-night sojourns between Sydney, Melbourne and Adelaide, longer journeys around Tasmania and New Zealand and a full Circumnavigation of Australia.

# Highlights of the 2022/2023 Homeport season.

Inaugural Australian Circumnavigation.

This voyage reveals a kaleidoscope of natural wonders. From the unblemished white sands of Airlie Beach, to the wild coast of Kangaroo Island, complemented by a day in Benoa, Bali.