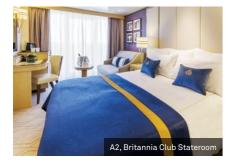

### The Britannia experience.

When selecting a Britannia stateroom, you have the choice of king-sized or twin beds in Inside, Oceanview or staterooms with balconies. Single guests also have a choice of Inside or Oceanview staterooms.

| Britannia restaurant |           |         |        | Britannia Club restaurant |
|----------------------|-----------|---------|--------|---------------------------|
| Stateroom categories |           |         |        |                           |
| Inside               | Oceanview | Balcony | Single | Club Balcony              |