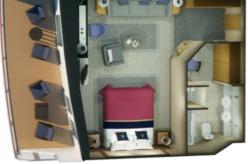

(approx 758 sq.ft. or 70 sq.m.)

Queens Grill Penthouses.

Q4 2 beds, bath and shower, living area, balcony

Penthouse

Queens Grill Suites.

Queens Suite Q5, Q6, Q7\* 2 beds, bath with shower, living area, balcony (approx 506 sq.ft. or 47 sq.m.)