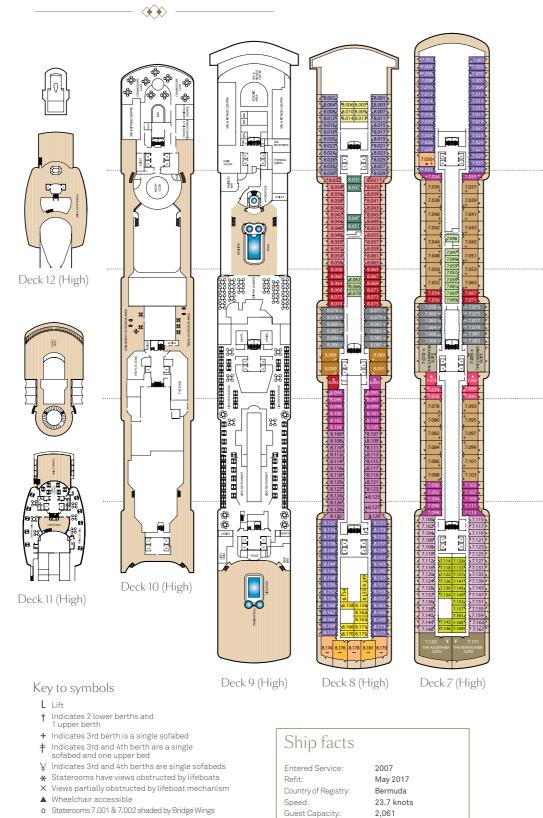

Facts. Entered Service: 2007 Country of Registry: Bermuda No. of Crew: 981 Guest Capacity: 2,061 Speed: 23.7 knots Length: 964.5 feet Width: 106 feet Draft: 25.9 feet

Oceanview Midships, Low Deck 2 KC Midships, Low Deck 2 Inside Key to symbols

High Decks 4,8

L Lift

Forward

Single

- † Indicates 2 lower berths and 1 upper berth
- + Indicates 3rd berth is a single sofabed
- + Indicates 3rd and 4th berth are a single sofabed and one upper bed

IF

- $\stackrel{1}{Y}$  Indicates 3rd and 4th berths are single sofabeds \* Staterooms have views obstructed by lifeboats
- × Views partially obstructed by lifeboat mechanism
- ▲ Wheelchair accessible
- o Staterooms 7.001 & 7.002 shaded by Bridge Wings
- Staterooms 6.003 & 6.004 have forward facing ocean views
- Staterooms 4.001-4.042, Deck 4 Forward, have metal fronted balconies

| Ship facts           |                        |
|----------------------|------------------------|
| Entered Service:     | 2010                   |
| Refit:               | November 2018          |
| Country of Registry: | Bermuda                |
| Service Speed:       | 21.7 knots             |
| Max Speed:           | 23.7 knots             |
| Guest Capacity:      | 2,081                  |
| No. of Crew:         | 1,005                  |
| ength Overall:       | 964.5 feet (294 metres |
| Width:               | 106 feet (32 metres)   |
| Draft:               | 25.9 feet (8 metres)   |
|                      |                        |