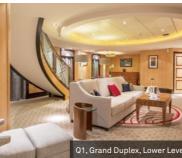

\* For suite consumption only. † These times may vary depending on the region of the ships' visit.

Queens Grill Duplexes.

Grand Duplex Q1 Upper Level – bedroom, 2 master bathrooms

Lower Level – guest bathroom, living/dining areas, balcony (approx 2,249 sq.ft. or 209 sq.m.)

(approx 758 sq.ft. or 70 sq.m.)

Queens Grill Penthouses.

Q4 2 beds, bath and shower, living area, balcony

Penthouse

Queens Grill Suites.

Queens Suite Q5, Q6, Q7\* 2 beds, bath with shower, living area, balcony (approx 506 sq.ft. or 47 sq.m.)