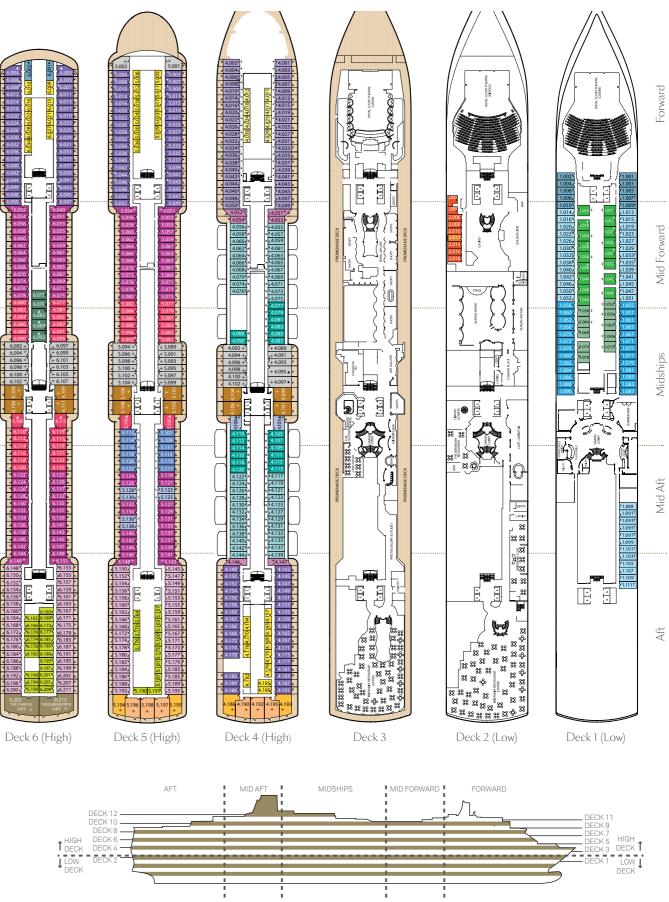

- Balcony (Partially Obstructed View)
- 2 beds, shower, living area, balcony

Oceanview

Queen Elizabeth deck plans. Stateroom Category ∢∢ – Grand Suites Q1 Aft High Decks 6,7 Master Suites Q2 Midships High Deck 7 ഷ്ട Penthouse 7.003 7.007 7.007 7.011 7.013 7.013 7.015 7.017 7.019 7.019 7.019 NA INESS INTRE ၜႜႝႍၜႜၟႍၜ႙ႝႍၜ Q3 Q4 Midships High Decks 4,5,6,8 ൟൟ ർ AEROBIC Midships/Aft High Deck 7 Evel .0088.0 Queens Suites Q5 Aft High Decks 4,5,8 jt 7.023 7.025 7.027 7.029 7.029 7.031 47.033 ×+7.024 × 7.026 × 7.028 Q6 Forward/Aft High Decks 4,5,7,8 Э E Ē वं Ę ы Г 83 7.030× ▲ + 7.032× Princess Suites P1 6.031 6.053 6.055 6.057 6.059 6.065 6.065 6.065 6.065 6.065 6.065 6.065 6.065 6.067 6.065 6.075 6.075 6.075 6.075 6.075 6.075 6.075 6.065 6.065 6.065 6.065 6.065 6.065 6.065 6.065 6.065 6.065 6.065 6.065 6.065 6.065 6.065 6.065 6.065 6.065 6.065 6.065 6.065 6.065 6.065 6.065 6.065 6.065 6.065 6.065 6.065 6.065 6.065 6.065 6.065 6.065 6.065 6.065 6.065 6.065 6.065 6.065 6.065 6.065 6.065 6.065 6.065 6.065 6.065 6.065 6.065 6.065 6.065 6.065 6.065 6.065 6.065 6.065 6.065 6.065 6.065 6.065 6.065 6.065 6.065 6.065 6.065 6.065 6.065 6.065 6.065 6.065 6.065 6.065 6.065 6.065 6.065 6.065 6.065 6.065 6.065 6.065 6.065 6.065 6.065 6.065 6.065 6.065 6.065 6.065 6.065 6.065 6.065 6.065 6.075 6.085 6.085 6.085 6.085 6.085 6.085 6.085 6.085 6.085 6.085 6.085 6.085 6.095 6.095 6.095 6.095 6.095 6.095 6.095 6.095 6.095 6.095 6.095 6.095 6.095 6.095 6.095 6.095 6.095 6.095 6.095 6.095 6.095 6.095 6.095 6.095 6.095 6.095 6.095 6.095 6.095 6.095 6.095 6.095 6.095 6.095 6.095 6.095 6.095 6.095 6.095 6.095 6.095 6.095 6.095 6.095 6.095 6.095 6.095 6.095 6.095 6.095 6.095 6.095 6.095 6.095 6.095 6.095 6.095 6.095 6.095 6.095 6.095 6.095 6.095 6.095 6.095 6.095 6.095 6.095 6.095 6.095 6.095 6.095 6.095 6.095 6.095 6.095 6.095 6.095 6.095 6.095 6.095 6.095 6.095 6.095 6.095 6.095 6.095 6.095 6.095 6.095 6.095 6.095 6.095 6.095 6.095 6.095 6.095 6.095 6.095 6.095 6.095 6.095 6.095 6.095 6.095 6.095 6.095 6.095 6.095 6.095 6.095 6.095 6.095 6.095 6.095 6.095 6.095 6.095 6.095 6.095 6.095 6.095 6.095 6.095 6.095 6.095 6.095 6.095 6.095 6.095 6.095 6.095 6.095 6.095 6.095 6.095 6.095 6.095 6.095 6.095 6.095 6.095 6.095 6.095 6.095 6.095 6.095 6.095 6.095 6.095 6.095 6.095 6.095 6.095 6.095 6.095 6.095 6.095 6.095 6.095 6.095 6.095 6.095 6.095 6.095 6. Midships High Decks 7,8 8.031 8.037 NUB 6.055 6.055 6.058 6.060 6.062 6.064 6.066 6.066 6.076 6.077 6.077 6.077 6.078 6.078 6.078 6.088 6.088 6.088 6.088 6.088 6.088 6.088 6.088 6.088 6.088 6.088 6.088 6.088 6.088 6.088 6.088 6.088 6.088 6.088 6.088 6.088 6.088 6.088 6.088 6.088 6.088 6.088 6.088 6.088 6.088 6.088 6.088 6.088 6.088 6.088 6.088 6.088 6.088 6.088 6.088 6.088 6.088 6.088 6.088 6.088 6.088 6.088 6.088 6.088 6.088 6.088 6.088 6.088 6.088 6.088 6.088 6.088 6.088 6.088 6.088 6.088 6.088 6.088 6.088 6.088 6.088 6.088 6.088 6.088 6.088 6.088 6.088 6.088 6.088 6.088 6.088 6.088 6.088 6.088 6.088 6.088 6.088 6.088 6.088 6.088 6.098 6.098 6.098 6.098 6.098 6.098 6.098 6.098 6.098 6.098 6.098 6.098 6.098 6.098 6.098 6.098 6.098 6.098 6.098 6.098 6.098 6.098 6.098 6.098 6.098 6.098 6.098 6.098 6.098 6.098 6.098 6.098 6.098 6.098 6.098 6.098 6.098 6.098 6.098 6.098 6.098 6.098 6.098 6.098 6.098 6.098 6.098 6.098 6.098 6.098 6.098 6.098 6.098 6.098 6.098 6.098 6.098 6.098 6.098 6.098 6.098 6.098 6.098 6.098 6.098 6.098 6.098 6.098 6.098 6.098 6.098 6.098 6.098 6.098 6.098 6.098 6.098 6.098 6.098 6.098 6.098 6.098 6.098 6.098 6.098 6.098 6.098 6.098 6.098 6.098 6.098 6.098 6.098 6.098 6.098 6.098 6.098 6.098 6.098 6.098 6.098 6.098 6.098 6.098 6.098 6.098 6.098 6.098 6.098 6.098 6.098 6.098 6.098 6.098 6.098 6.098 6.098 6.098 6.098 6.098 6.098 6.098 6.098 6.098 6.098 6.098 6.098 6.098 6.098 6.098 6.098 6.098 6.098 6.098 6.098 6.098 6.098 6.098 6.098 6.098 6.098 6.098 6.098 6.098 6.098 6.098 6.098 6.098 6.098 6.098 6.098 6.098 6.098 6.098 6.098 6.098 6.098 6.098 6.098 6.098 6.098 6.098 6.098 6.098 6.098 6.098 6.098 6.098 6.098 6.098 6.098 6.098 6.098 6.098 6.098 6.098 6.098 6.098 6.098 6.098 6.098 6.098 6.098 6.098 6.098 6.098 6.098 6.098 6.098 6.098 6.098 6.098 6. Midships/ P2 High Decks 4,5,6 Forward 8.047 8.051 Club Balcony  $\infty$ A1 Midships High Deck 7,8 7.046  $\mathbb{M}$ A2 High Deck 8 Midships 6.079 6.083 6.089 6.093 Balcony Midships High Decks 5,6,7 BB BC BD Deck 12 (High) Midships High Decks 5,6,7,8 Midships High Decks 4,8 36 High Decks 5,6,7 Aft BE Forward/Aft High Decks 4,5,6,7,8 137101 BF Forward High Decks 4•,8 E. 티 Ê 7.070+ THE THOMPSOI Ē 뒫 7.091 Balcony (partially obstructed view)× CA Midships High Deck 5 6.115 6.117 6.119 6.121 6.123 6.125 6.127 6.129 6.131 6.133 6.135 6.137 6.139 6.131 6.134 6.141 6.143 6.149 СВ 6.112 6.114 6.116 6.120 6.122 6.124 6.124 6.124 6.124 6.124 6.124 6.130 6.132 6.134 6.134 6.138 6.144 Midships High Decks 4,5 DORESTAURAN H Oceanview EB Midships Low Deck 1 EC Midships/Aft Low Deck 1 Forward High Deck 6\* EF Low Deck 1 Oceanview (obstructed view)\* FB FC Midships High Deck 4 \$ \$ \* \$\$ \$ Midships High Deck 4 8.134
 8.136
 8.138
 8.140
 8.142 1 8.133 8.135 48.137 8.139 8.141 8.143 8.141 8.143 8.145 8.145 8.157 8.161 8.167 8.167 8.171 8.173 Ŧ Deluxe Inside E Ξ E GA 3 Ē Midships High Decks 6,8 GB Midships Low Deck 1 GC Midships Low Deck 1 Deck 11 (High) Deck 10 (High) Standard Inside IA Midships High Decks7,8 ID High Decks 5,6,7 Aft IE Forward/Aft High Decks 4,5,6,8 00

Oceanview Midships, Low Deck 2 KC Midships, Low Deck 2 Inside Key to symbols

High Decks 4,8

L Lift

Forward

Single

- † Indicates 2 lower berths and 1 upper berth
- + Indicates 3rd berth is a single sofabed
- + Indicates 3rd and 4th berth are a single sofabed and one upper bed

IF

- $\stackrel{1}{Y}$  Indicates 3rd and 4th berths are single sofabeds \* Staterooms have views obstructed by lifeboats
- × Views partially obstructed by lifeboat mechanism
- ▲ Wheelchair accessible
- o Staterooms 7.001 & 7.002 shaded by Bridge Wings
- Staterooms 6.003 & 6.004 have forward facing ocean views
- Staterooms 4.001-4.042, Deck 4 Forward, have metal fronted balconies