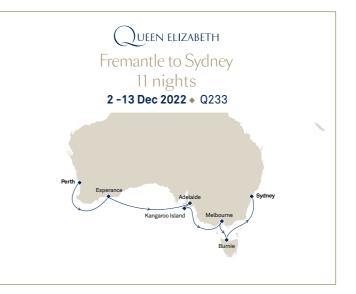

### Queen Elizabeth's Australia & New Zealand Season.

Queen Elizabeth's four-month Australia and New Zealand season will begin in November 2022 and will include more than 30 itinerary optons as she sails from her homeports of Melbourne and Sydney.

Voyages will range from two-night sojourns between Sydney, Melbourne and Adelaide, longer journeys around Tasmania and New Zealand and a full Circumnavigation of Australia.