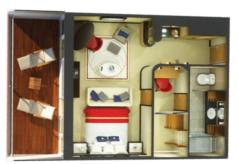

### Princess Grill Suites.

Princess Suite P1, P2 2 beds, bath with shower, living area, balcony (approx 381 sq.ft. or 35 sq.m.)

Princess Suite

Britannia Staterooms.

Club Balcony A1, A2 2 beds, shower, living area, balcony (approx 248 sq.ft. or 23 sq.m.)