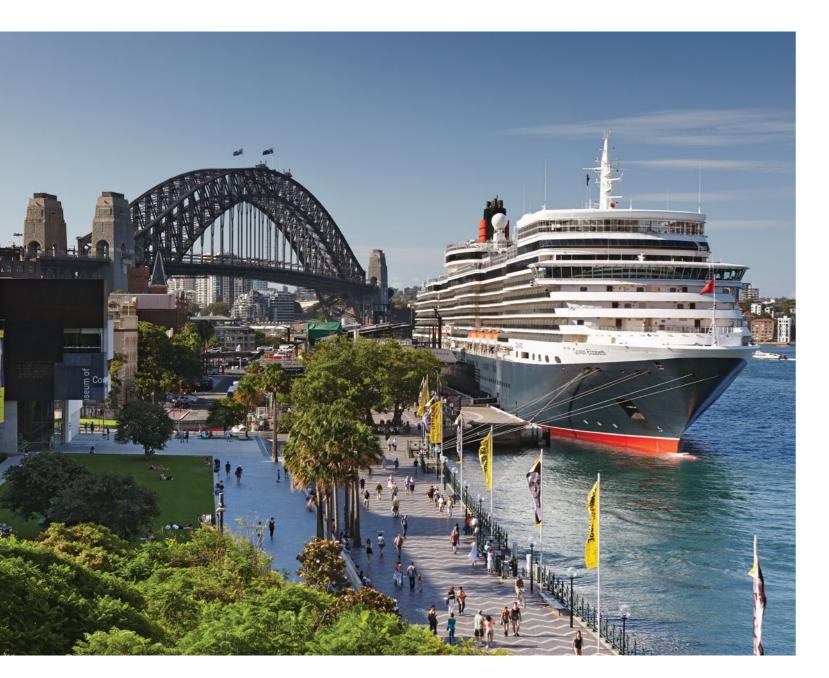

### Welcome to the incomparable world of Cunard.

# Your guide to Cunard ships

You can choose between three magnificent ships - Queen Elizabeth, Queen Victoria, and Queen Mary 2, with Queen Anne joining the fleet in 2024. Each is a place of discovery and relaxation, and the perfect setting from which to explore.