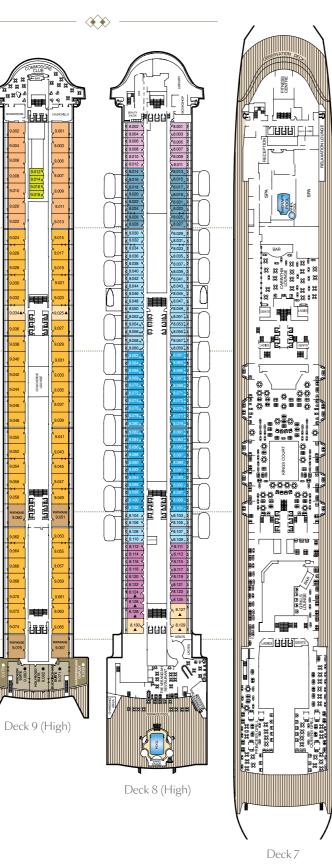

Deck 9 (High)

View Queen Elizabeth stateroom accommodation and virtual tours online at cunard.com/qe

Deck 7 (High)

Deck 8 (High)

Queen Victoria stateroom layouts and categories.

- 🔅 -------

Queens Grill Penthouse Suites.

Penthouse Suite Q3,Q4~

Penthouse Suite

2 beds, bath and shower, living/dining areas, balcony (from 484 sq.ft. or 47 sq.m.)

Queens Grill Suites.

Princess Grill Suites.

Q5, Q6 (from 484 sq.ft. or 47 sq.m.)

Queens Suite

Queens Suite

2 beds, bath and shower, living area, balcony

Single Oceanview KC 1 bed, shower (from 133 sq.ft. or 12 sq.m.)

Oceanview (Obstructed View) 2 beds, shower, living area (from 180 sq.ft. or 16 sq.m.)

Princess Suite

Princess Suite P1, P2 2 beds, bath with shower, living area, balcony (from 335 sq.ft. or 31 sq.m.)

~ Layout is indicative of all Q3 suites and only Q4 suites located on deck 7. Q4 suites located on deck 8 vary in layout, configuration and interior furnishings. The diagrams and pictures of staterooms within this brochure are examples only, and individual staterooms may vary.

ncess Suite

Britannia Staterooms.

Club Balcony A1, A2 2 beds, shower, living area, balcony (from 254sq. ft. or 24 sq.m.)

Balcony BA, BB, BC, BD, BE, BF

Balcony (Partially Obstructed View) CA, CB 2 beds, shower, living area, balcony (from 228 sq.ft. or 21 sq.m.)

38

Oceanview

Single Oceanview

Deluxe Inside GA, GB, GC 2 beds, shower (from 200 sq.ft. or 18 sq.m.)

Standard Inside IA, ID, IE, IF 2 beds, shower (from 152 sq.ft. or 14 sq.m.)

Deluxe Inside

Single Inside LC 1 bed, shower (from 159 sq.ft.or 14 sq.m.)