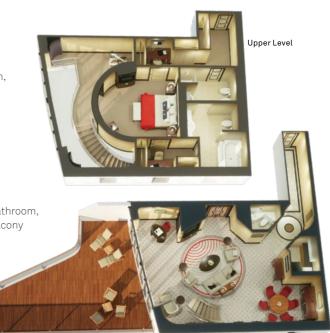

\* For suite consumption only. † These times may vary depending on the region of the ships' visit.

Queens Grill Duplexes.

Grand Duplex Q1 Upper Level – bedroom, 2 master bathrooms

Lower Level – guest bathroom, living/dining areas, balcony (approx 2,249 sq.ft. or 209 sq.m.)

(approx 758 sq.ft. or 70 sq.m.)

Queens Grill Penthouses.

Q4 2 beds, bath and shower, living area, balcony

Penthouse

Queens Grill Suites.

Queens Suite Q5, Q6, Q7\* 2 beds, bath with shower, living area, balcony (approx 506 sq.ft. or 47 sq.m.)