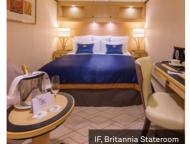

### The Britannia experience.

When selecting a Britannia stateroom, you have the choice of king-sized or twin beds in Inside, Oceanview or staterooms with balconies. Single guests also have a choice of Inside or Oceanview staterooms.

| Britannia restaurant |           |         |        | Britannia Club restaurant |
|----------------------|-----------|---------|--------|---------------------------|
| Stateroom categories |           |         |        |                           |
| Inside               | Oceanview | Balcony | Single | Club Balcony              |