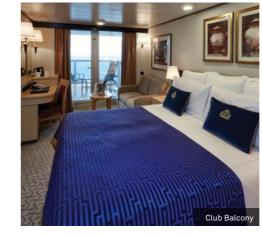

### Princess Grill Suites.

Princess Suite P1, P2 2 beds, bath with shower, living area, balcony (approx 381 sq.ft. or 35 sq.m.)

Princess Suite

Britannia Staterooms.

Club Balcony A1, A2 2 beds, shower, living area, balcony (approx 248 sq.ft. or 23 sq.m.)

### Princess Grill Suites.

Princess Suite P1, P2 2 beds, bath with shower, living area, balcony (from 335 sq.ft. or 31 sq.m.)

Princess Suite

Britannia Staterooms.

Club Balcony

BA, BB, BC, BD, BE, BF

CA, CB (from 228 sq.ft. or 21 sq.m.)

ncess Suite

Britannia Staterooms.

Club Balcony A1, A2 2 beds, shower, living area, balcony (from 254sq. ft. or 24 sq.m.)

Balcony BA, BB, BC, BD, BE, BF

Balcony (Partially Obstructed View) CA, CB 2 beds, shower, living area, balcony (from 228 sq.ft. or 21 sq.m.)