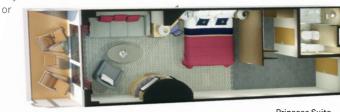

### Princess Grill Suites.

Princess Suite P1, P2 2 beds, bath with shower, living area, balcony (approx 381 sq.ft. or 35 sq.m.)

Princess Suite

Britannia Staterooms.

Club Balcony A1, A2 2 beds, shower, living area, balcony (approx 248 sq.ft. or 23 sq.m.)

### Princess Grill Suites.

Princess Suite P1, P2 2 beds, bath with shower, living area, balcony (from 335 sq.ft. or 31 sq.m.)

Princess Suite

Britannia Staterooms.

Club Balcony

BA, BB, BC, BD, BE, BF

CA, CB (from 228 sq.ft. or 21 sq.m.)

Princess Suite

Princess Suite P1, P2 2 beds, bath with shower, living area, balcony (from 335 sq.ft. or 31 sq.m.)

~ Layout is indicative of all Q3 suites and only Q4 suites located on deck 7. Q4 suites located on deck 8 vary in layout, configuration and interior furnishings. The diagrams and pictures of staterooms within this brochure are examples only, and individual staterooms may vary.