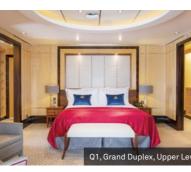

### Grand Duplexes, Suites and Penthouses

Queens Grill Dupley

\* For suite consumption only. † These times may vary depending on the region of the ships' visit.

Queens Grill Duplexes.

Grand Duplex Q1 Upper Level – bedroom, 2 master bathrooms

Lower Level – guest bathroom, living/dining areas, balcony (approx 2,249 sq.ft. or 209 sq.m.)