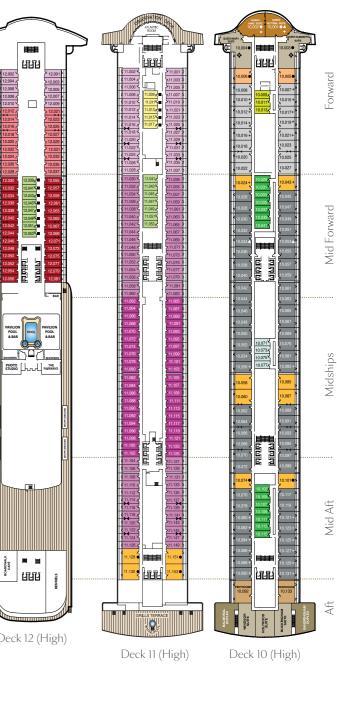

- Balcony (Partially Obstructed View)
- 2 beds, shower, living area, balcony

Oceanview

Queen Elizabeth deck plans. Stateroom Category ∢∢ – Grand Suites Q1 Aft High Decks 6,7 Master Suites Q2 Midships High Deck 7 ഷ്ട Penthouse 7.003 7.007 7.007 7.011 7.013 7.013 7.015 7.017 7.019 7.019 7.019 NA INESS INTRE ၜႜႝႍၜႜၟႍၜ႙ႝႍၜ Q3 Q4 Midships High Decks 4,5,6,8 ൟൟ ർ AEROBIC Midships/Aft High Deck 7 Evel .0088.0 Queens Suites Q5 Aft High Decks 4,5,8 jt 7.023 7.025 7.027 7.029 7.029 7.031 47.033 ×+7.024 × 7.026 × 7.028 Q6 Forward/Aft High Decks 4,5,7,8 Э E Ē वं Ę ы Г 83 7.030× ▲ + 7.032× Princess Suites P1 6.031 6.053 6.055 6.057 6.059 6.065 6.065 6.065 6.065 6.065 6.065 6.065 6.065 6.067 6.065 6.075 6.075 6.075 6.075 6.075 6.075 6.075 6.065 6.065 6.065 6.065 6.065 6.065 6.065 6.065 6.065 6.065 6.065 6.065 6.065 6.065 6.065 6.065 6.065 6.065 6.065 6.065 6.065 6.065 6.065 6.065 6.065 6.065 6.065 6.065 6.065 6.065 6.065 6.065 6.065 6.065 6.065 6.065 6.065 6.065 6.065 6.065 6.065 6.065 6.065 6.065 6.065 6.065 6.065 6.065 6.065 6.065 6.065 6.065 6.065 6.065 6.065 6.065 6.065 6.065 6.065 6.065 6.065 6.065 6.065 6.065 6.065 6.065 6.065 6.065 6.065 6.065 6.065 6.065 6.065 6.065 6.065 6.065 6.065 6.065 6.065 6.065 6.065 6.065 6.065 6.065 6.065 6.065 6.065 6.065 6.065 6.065 6.065 6.065 6.075 6.085 6.085 6.085 6.085 6.085 6.085 6.085 6.085 6.085 6.085 6.085 6.085 6.095 6.095 6.095 6.095 6.095 6.095 6.095 6.095 6.095 6.095 6.095 6.095 6.095 6.095 6.095 6.095 6.095 6.095 6.095 6.095 6.095 6.095 6.095 6.095 6.095 6.095 6.095 6.095 6.095 6.095 6.095 6.095 6.095 6.095 6.095 6.095 6.095 6.095 6.095 6.095 6.095 6.095 6.095 6.095 6.095 6.095 6.095 6.095 6.095 6.095 6.095 6.095 6.095 6.095 6.095 6.095 6.095 6.095 6.095 6.095 6.095 6.095 6.095 6.095 6.095 6.095 6.095 6.095 6.095 6.095 6.095 6.095 6.095 6.095 6.095 6.095 6.095 6.095 6.095 6.095 6.095 6.095 6.095 6.095 6.095 6.095 6.095 6.095 6.095 6.095 6.095 6.095 6.095 6.095 6.095 6.095 6.095 6.095 6.095 6.095 6.095 6.095 6.095 6.095 6.095 6.095 6.095 6.095 6.095 6.095 6.095 6.095 6.095 6.095 6.095 6.095 6.095 6.095 6.095 6.095 6.095 6.095 6.095 6.095 6.095 6.095 6.095 6.095 6.095 6.095 6.095 6.095 6.095 6.095 6.095 6.095 6.095 6.095 6.095 6.095 6.095 6.095 6.095 6.095 6.095 6.095 6.095 6.095 6.095 6.095 6.095 6.095 6.095 6.095 6.095 6.095 6.095 6.095 6.095 6.095 6.095 6.095 6.095 6.095 6.095 6. Midships High Decks 7,8 8.031 8.037 NUB 6.055 6.055 6.058 6.060 6.062 6.064 6.066 6.066 6.076 6.077 6.077 6.077 6.078 6.078 6.078 6.088 6.088 6.088 6.088 6.088 6.088 6.088 6.088 6.088 6.088 6.088 6.088 6.088 6.088 6.088 6.088 6.088 6.088 6.088 6.088 6.088 6.088 6.088 6.088 6.088 6.088 6.088 6.088 6.088 6.088 6.088 6.088 6.088 6.088 6.088 6.088 6.088 6.088 6.088 6.088 6.088 6.088 6.088 6.088 6.088 6.088 6.088 6.088 6.088 6.088 6.088 6.088 6.088 6.088 6.088 6.088 6.088 6.088 6.088 6.088 6.088 6.088 6.088 6.088 6.088 6.088 6.088 6.088 6.088 6.088 6.088 6.088 6.088 6.088 6.088 6.088 6.088 6.088 6.088 6.088 6.088 6.088 6.088 6.088 6.088 6.098 6.098 6.098 6.098 6.098 6.098 6.098 6.098 6.098 6.098 6.098 6.098 6.098 6.098 6.098 6.098 6.098 6.098 6.098 6.098 6.098 6.098 6.098 6.098 6.098 6.098 6.098 6.098 6.098 6.098 6.098 6.098 6.098 6.098 6.098 6.098 6.098 6.098 6.098 6.098 6.098 6.098 6.098 6.098 6.098 6.098 6.098 6.098 6.098 6.098 6.098 6.098 6.098 6.098 6.098 6.098 6.098 6.098 6.098 6.098 6.098 6.098 6.098 6.098 6.098 6.098 6.098 6.098 6.098 6.098 6.098 6.098 6.098 6.098 6.098 6.098 6.098 6.098 6.098 6.098 6.098 6.098 6.098 6.098 6.098 6.098 6.098 6.098 6.098 6.098 6.098 6.098 6.098 6.098 6.098 6.098 6.098 6.098 6.098 6.098 6.098 6.098 6.098 6.098 6.098 6.098 6.098 6.098 6.098 6.098 6.098 6.098 6.098 6.098 6.098 6.098 6.098 6.098 6.098 6.098 6.098 6.098 6.098 6.098 6.098 6.098 6.098 6.098 6.098 6.098 6.098 6.098 6.098 6.098 6.098 6.098 6.098 6.098 6.098 6.098 6.098 6.098 6.098 6.098 6.098 6.098 6.098 6.098 6.098 6.098 6.098 6.098 6.098 6.098 6.098 6.098 6.098 6.098 6.098 6.098 6.098 6.098 6.098 6.098 6.098 6.098 6.098 6.098 6.098 6.098 6.098 6.098 6.098 6.098 6.098 6.098 6.098 6.098 6.098 6.098 6.098 6.098 6.098 6.098 6.098 6.098 6.098 6.098 6.098 6.098 6.098 6.098 6. Midships/ P2 High Decks 4,5,6 Forward 8.047 8.051 Club Balcony  $\infty$ A1 Midships High Deck 7,8 7.046  $\mathbb{M}$ A2 High Deck 8 Midships 6.079 6.083 6.089 6.093 Balcony Midships High Decks 5,6,7 BB BC BD Deck 12 (High) Midships High Decks 5,6,7,8 Midships High Decks 4,8 36 High Decks 5,6,7 Aft BE Forward/Aft High Decks 4,5,6,7,8 137101 BF Forward High Decks 4•,8 E. 티 Ê 7.070+ THE THOMPSOI Ē 뒫 7.091 Balcony (partially obstructed view)× CA Midships High Deck 5 6.115 6.117 6.119 6.121 6.123 6.125 6.127 6.129 6.131 6.133 6.135 6.137 6.139 6.131 6.134 6.141 6.143 6.149 СВ 6.112 6.114 6.116 6.120 6.122 6.124 6.124 6.124 6.124 6.124 6.124 6.130 6.132 6.134 6.134 6.138 6.144 Midships High Decks 4,5 DORESTAURAN H Oceanview EB Midships Low Deck 1 EC Midships/Aft Low Deck 1 Forward High Deck 6\* EF Low Deck 1 Oceanview (obstructed view)\* FB FC Midships High Deck 4 \$ \$ \* \$\$ \$ Midships High Deck 4 8.134
 8.136
 8.138
 8.140
 8.142 1 8.133 8.135 48.137 8.139 8.141 8.143 8.141 8.143 8.145 8.145 8.157 8.161 8.167 8.167 8.171 8.173 Ŧ Deluxe Inside E Ξ E GA 3 Ē Midships High Decks 6,8 GB Midships Low Deck 1 GC Midships Low Deck 1 Deck 11 (High) Deck 10 (High) Standard Inside IA Midships High Decks7,8 ID High Decks 5,6,7 Aft IE Forward/Aft High Decks 4,5,6,8 00

Oceanview Midships, Low Deck 2 KC Midships, Low Deck 2 Inside Key to symbols

High Decks 4,8

L Lift

Forward

Single

- † Indicates 2 lower berths and 1 upper berth
- + Indicates 3rd berth is a single sofabed
- + Indicates 3rd and 4th berth are a single sofabed and one upper bed

IF

- $\stackrel{1}{Y}$  Indicates 3rd and 4th berths are single sofabeds \* Staterooms have views obstructed by lifeboats
- × Views partially obstructed by lifeboat mechanism
- ▲ Wheelchair accessible
- o Staterooms 7.001 & 7.002 shaded by Bridge Wings
- Staterooms 6.003 & 6.004 have forward facing ocean views
- Staterooms 4.001-4.042, Deck 4 Forward, have metal fronted balconies

| Ship facts           |                        |
|----------------------|------------------------|
| Entered Service:     | 2010                   |
| Refit:               | November 2018          |
| Country of Registry: | Bermuda                |
| Service Speed:       | 21.7 knots             |
| Max Speed:           | 23.7 knots             |
| Guest Capacity:      | 2,081                  |
| No. of Crew:         | 1,005                  |
| ength Overall:       | 964.5 feet (294 metres |
| Width:               | 106 feet (32 metres)   |
| Draft:               | 25.9 feet (8 metres)   |
|                      |                        |

Deck 9 (High)

View Queen Elizabeth stateroom accommodation and virtual tours online at cunard.com/qe

Deck 7 (High)

Deck 8 (High)

Queen Victoria stateroom layouts and categories.

- 🔅 -------

Queens Grill Penthouse Suites.