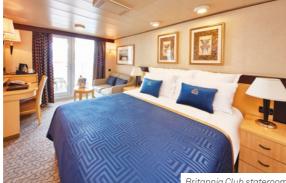

### The Britannia experience.

When selecting a Britannia stateroom, you have the choice of king-sized or twin beds in Inside, Oceanview or staterooms with balconies. Single guests also have a choice of Inside or Oceanview staterooms.

| Britannia restaurant |           |         |        | Britannia Club restaurant |
|----------------------|-----------|---------|--------|---------------------------|
| Stateroom categories |           |         |        |                           |
| Inside               | Oceanview | Balcony | Single | Club Balcony              |