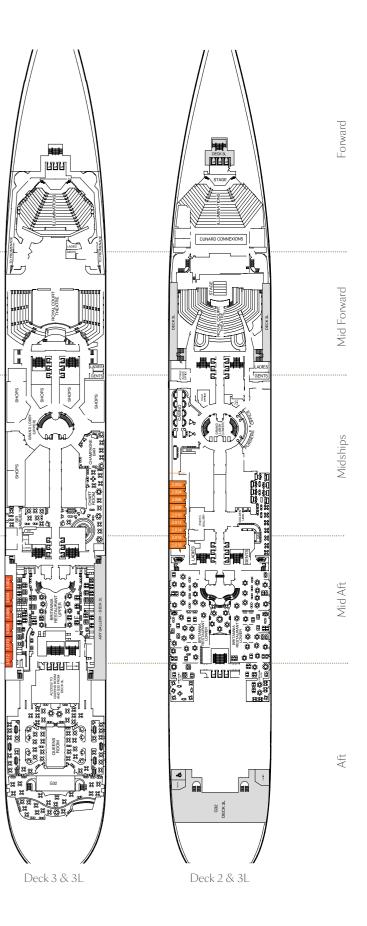

### Queen Mary 2 deck plans.

Key to symbols

### L Lift

- ---- Connecting staterooms + 3rd berth is a single sofabed
- 3rd & 4th berth is a double sofabed
- 3rd & 4th berths are two upper beds
- \* Staterooms have views obstructed by lifeboats
- ▲ Wheelchair accessible
- (stateroom sizes vary)
- Single level Q2 Suite
- ✤ Royal Suites do not have a balcony