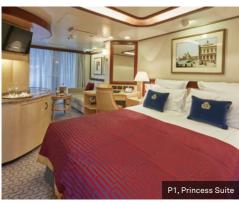

### Princess Grill Suites.

Princess Suite P1, P2 2 beds, bath with shower, living area, balcony (approx 381 sq.ft. or 35 sq.m.)

Princess Suite

Britannia Staterooms.

Club Balcony A1, A2 2 beds, shower, living area, balcony (approx 248 sq.ft. or 23 sq.m.)

### Princess Grill Suites.

Princess Suite P1, P2 2 beds, bath with shower, living area, balcony (from 335 sq.ft. or 31 sq.m.)

Princess Suite

Britannia Staterooms.

Club Balcony

BA, BB, BC, BD, BE, BF

CA, CB (from 228 sq.ft. or 21 sq.m.)

Princess Suite

Princess Suite P1, P2 2 beds, bath with shower, living area, balcony (from 335 sq.ft. or 31 sq.m.)

~ Layout is indicative of all Q3 suites and only Q4 suites located on deck 7. Q4 suites located on deck 8 vary in layout, configuration and interior furnishings. The diagrams and pictures of staterooms within this brochure are examples only, and individual staterooms may vary.