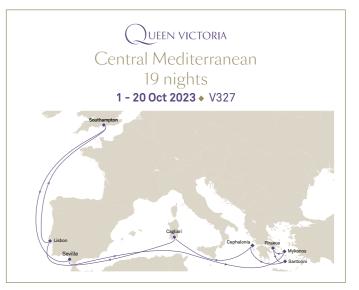

### The Mediterranean, Atlantic Coast and Canary Islands, by Cunard. - 🔅 –

The rich history and variety of cultures lining the shores of the Mediterranean are truly unique whilst the sub-tropical Canary Islands with their stunning scenery are just some of the attractions that will tempt you on these voyages. If you're yet to visit Croatia then you're in for a treat with the medieval walled city of Dubrovnik. Italy is always a joy and you'll find Venice a magical place to explore whilst absorbing the uniquely romantic atmosphere.

The sheer number of iconic sights in Rome is extraordinary whilst beguiling Barcelona boasts the atmospheric Ramblas and Gaudi's beautiful creations. Cadiz is your gateway to Seville's equestrian displays and vast cathedral. The 'Garden Isle' of Madeira is always a delight with vibrant and exotic flora. On route to and from the remarkable Canary Islands, you'll visit fascinating destinations, such as Portugal's atmospheric capital Lisbon.

Explore our selection of popular voyages. To find a full list of available cruises, please visit cunard.com -

Cunard is most famous for our Transatlantic Crossings that have long linked Europe and North America. By sailing this route and exploring the East Coast of the United States and Canada, you will become part of our history and share the same thrill of anticipation as our guests have experienced for over 180 years.