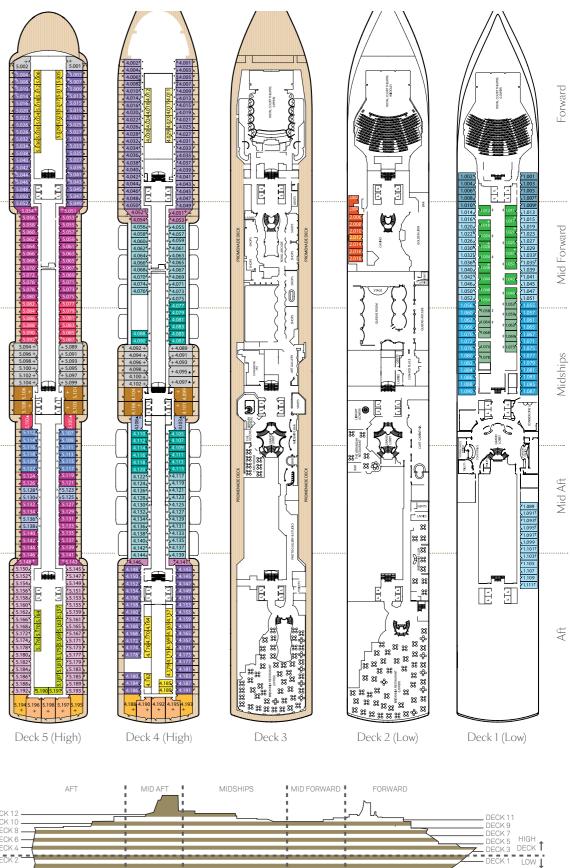

Inside Stateroom

Single Oceanview (KC)

|                                                                                                   |                                                                      |    |                                                                            | Queen                                    | Mary 2 decl                                               |
|---------------------------------------------------------------------------------------------------|----------------------------------------------------------------------|----|----------------------------------------------------------------------------|------------------------------------------|-----------------------------------------------------------|
|                                                                                                   |                                                                      |    |                                                                            |                                          | $ \leftarrow$ $-$                                         |
| Stateroo                                                                                          | m Category                                                           |    |                                                                            |                                          |                                                           |
| <b>Grand Dupl</b><br>Aft                                                                          |                                                                      | Q1 |                                                                            |                                          |                                                           |
| Duplexes &<br>Forward/Af<br>Royal Suite                                                           | t High Deck 10<br>s⁺                                                 | Q2 | <ul> <li>13.004</li> <li>13.006</li> <li>13.008</li> <li>13.010</li> </ul> | 13.005<br>13.007<br>13.005<br>13.005     |                                                           |
| Forward                                                                                           | High Deck 10                                                         | Q3 | 4 13.014                                                                   | 13.011>                                  | < 12.010 ×                                                |
| Penthouse                                                                                         |                                                                      | _  |                                                                            | 015<br>017<br>13.027<br>13.027<br>13.027 | 4 12.014 4                                                |
| Midships/A                                                                                        | ft High Deck 10                                                      | Q4 | <13.022 <sub>6</sub> 13                                                    | 019/<br>021 213.033                      | 12.018                                                    |
| Queens Sui                                                                                        | tes                                                                  |    | <13.026<br>13.028<br>13.028                                                | 13.035><br>13.037>                       | 12.022 ≤     12.024 ∠     12.026 ≤                        |
| Midships/A                                                                                        | ft High Decks 10,11                                                  | Q5 | 413.030                                                                    | 13.039>                                  | 12.028 4                                                  |
| Forward                                                                                           | High Deck 10                                                         | Q6 | ×                                                                          | ×                                        | 4 12.030 · 12.041<br>4 12.032 · 12.041<br>12.034 · 12.043 |
| Princess Su                                                                                       |                                                                      | _  | ON DEC                                                                     | UN DEC                                   | 12.036 2 12.045K 12.038 12.0472                           |
| Midships                                                                                          | High Deck 10                                                         | P1 |                                                                            |                                          | < 12.040 - 12.049<br>< 12.042 - 12.061 -                  |
| Forward                                                                                           | High Deck 10                                                         | P2 |                                                                            |                                          | 12.044 s<br>12.046 s                                      |
| Club Balcor                                                                                       | -                                                                    | _  |                                                                            | SPORTS                                   | < 12.048 c<br>12.050 c                                    |
| Midships                                                                                          | High Deck 12                                                         | A1 | SPORTS<br>CENTRE                                                           | 80                                       | 4 12.052 < E 4<br>4 12.054 < E 4<br>4 12.056 < E 4        |
| Forward                                                                                           | High Decks 12,13                                                     | A2 |                                                                            |                                          |                                                           |
| Balcony                                                                                           |                                                                      | _  |                                                                            |                                          |                                                           |
| Midships                                                                                          | LIGHT DECK II                                                        | BB |                                                                            | 455 1000                                 |                                                           |
| Midships                                                                                          | High Deck 11                                                         | BC |                                                                            | TO NOT                                   | PAVILION<br>POOL<br>& BAR                                 |
| Forward                                                                                           | High Decks 11,12                                                     | DF |                                                                            |                                          |                                                           |
| Standard Ir                                                                                       |                                                                      | IA |                                                                            |                                          |                                                           |
| Midships                                                                                          | High Deck 10                                                         | _  |                                                                            |                                          |                                                           |
| Midships                                                                                          | High Deck 10                                                         | IB |                                                                            |                                          |                                                           |
| Midships                                                                                          | High Decks 11,12                                                     | IC |                                                                            |                                          | GAVO ETTAL                                                |
| Forward                                                                                           | High Deck 10                                                         | IE |                                                                            |                                          | 3                                                         |
| Forward                                                                                           | High Decks 11,13                                                     | IF |                                                                            |                                          | Here about                                                |
| Ship                                                                                              | facts                                                                |    | Deck 1                                                                     | 3 (High)                                 |                                                           |
| Entered Se<br>Planned R<br>Country of I<br>Speed:<br>Guest Cap<br>No of Crew<br>Length:<br>Width: | efit: November 2020<br>Registry: Bermuda<br>28 knots<br>acity: 2,691 |    |                                                                            |                                          |                                                           |
| Draft:                                                                                            | 34 feet (9.75 met                                                    |    |                                                                            |                                          |                                                           |
| accommo                                                                                           | en Mary 2 stateroom<br>odation and virtual to<br>cunard.com/qm2      |    |                                                                            |                                          | Deck 12 (                                                 |
| Key to sy                                                                                         | mbols                                                                |    |                                                                            |                                          |                                                           |
| L Lift<br>→→ Connec                                                                               | ting staterooms                                                      |    | ,                                                                          | AFT                                      | MID AFT MI                                                |

- + 3rd berth is a single sofabed 3rd & 4th berth is a double sofabed
- 3rd & 4th berths are two upper beds
- \* Staterooms have views obstructed
- by lifeboats
- Wheelchair accessible (stateroom sizes vary)
- Single level Q2 Suite
- ♦ Royal Suites do not have a balcony

### Queen Mary 2 deck plans.

Key to symbols

### L Lift

- ---- Connecting staterooms + 3rd berth is a single sofabed
- 3rd & 4th berth is a double sofabed
- 3rd & 4th berths are two upper beds
- \* Staterooms have views obstructed by lifeboats
- ▲ Wheelchair accessible
- (stateroom sizes vary)
- Single level Q2 Suite
- ✤ Royal Suites do not have a balcony