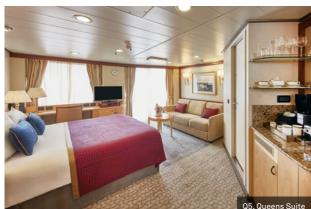

(approx 758 sq.ft. or 70 sq.m.)

Queens Grill Penthouses.

Q4 2 beds, bath and shower, living area, balcony

Penthouse

Queens Grill Suites.

Queens Suite Q5, Q6, Q7\* 2 beds, bath with shower, living area, balcony (approx 506 sq.ft. or 47 sq.m.)