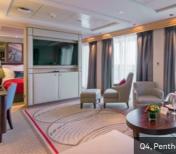

(approx 758 sq.ft. or 70 sq.m.)

Queens Grill Penthouses.

Q4 2 beds, bath and shower, living area, balcony

Penthouse

Queens Grill Suites.

Queens Suite Q5, Q6, Q7\* 2 beds, bath with shower, living area, balcony (approx 506 sq.ft. or 47 sq.m.)