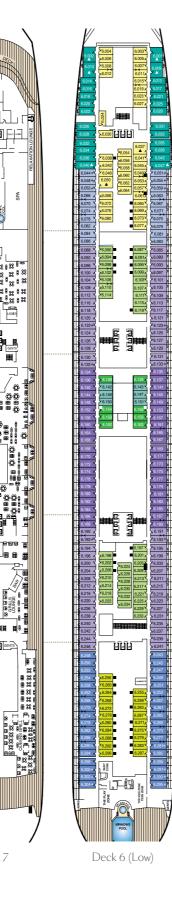

### Queen Mary 2 deck plans.

Key to symbols

### L Lift

- ---- Connecting staterooms + 3rd berth is a single sofabed
- 3rd & 4th berth is a double sofabed
- 3rd & 4th berths are two upper beds
- \* Staterooms have views obstructed by lifeboats
- ▲ Wheelchair accessible
- (stateroom sizes vary)
- Single level Q2 Suite
- ✤ Royal Suites do not have a balcony