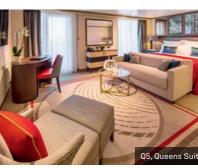

(approx 758 sq.ft. or 70 sq.m.)

Queens Grill Penthouses.

Q4 2 beds, bath and shower, living area, balcony

Penthouse

Queens Grill Suites.

Queens Suite Q5, Q6, Q7\* 2 beds, bath with shower, living area, balcony (approx 506 sq.ft. or 47 sq.m.)