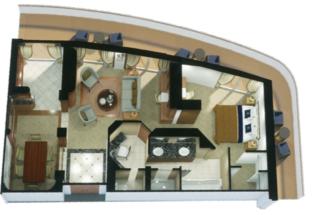

### Grand Duplexes, Suites and Penthouses

Queens Grill Dupley

\* For suite consumption only. † These times may vary depending on the region of the ships' visit.

Queens Grill Duplexes.

Grand Duplex Q1 Upper Level – bedroom, 2 master bathrooms

Lower Level – guest bathroom, living/dining areas, balcony (approx 2,249 sq.ft. or 209 sq.m.)

(approx 758 sq.ft. or 70 sq.m.)

Queens Grill Penthouses.

Q4 2 beds, bath and shower, living area, balcony

Penthouse

Queens Grill Suites.

Queens Suite Q5, Q6, Q7\* 2 beds, bath with shower, living area, balcony (approx 506 sq.ft. or 47 sq.m.)