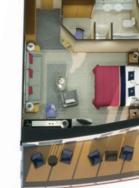

### Princess Grill Suites.

Princess Suite P1, P2 2 beds, bath with shower, living area, balcony (approx 381 sq.ft. or 35 sq.m.)

Princess Suite

Britannia Staterooms.

Club Balcony A1, A2 2 beds, shower, living area, balcony (approx 248 sq.ft. or 23 sq.m.)

Penthouse Suite Q3,Q4~

Penthouse Suite

2 beds, bath and shower, living/dining areas, balcony (from 484 sq.ft. or 47 sq.m.)

Queens Grill Suites.

Princess Grill Suites.

Q5, Q6 (from 484 sq.ft. or 47 sq.m.)

Queens Suite