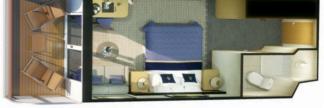

### Princess Grill Suites.

Princess Suite P1, P2 2 beds, bath with shower, living area, balcony (approx 381 sq.ft. or 35 sq.m.)

Princess Suite

Britannia Staterooms.

Club Balcony A1, A2 2 beds, shower, living area, balcony (approx 248 sq.ft. or 23 sq.m.)

Club Balcony

Balcony (sheltered)

Oceanview EF 2 beds and shower (from 159 sq.ft. or 14 sq.m.)

BB, BC, BF Balcony (Sheltered) BU, BV, BY, B2

Balcony (Obstructed View) DB, BC, DF 2 beds, shower, living area, balcony (from 248 sq.ft. or 23 sq.m.)