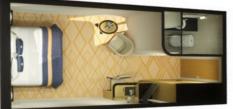

Inside

Balcony

HB, IA, IB, IC, IE, IF 2 beds and shower (from 157 sq.ft. or 14 sq.m.)

Single Oceanview KC 1 bed and shower (approx 185 sq.ft. or 17 sq.m.)

Single Oceanview

KB

1 bed and shower (approx 178 sq.ft. or 16 sq.m.)