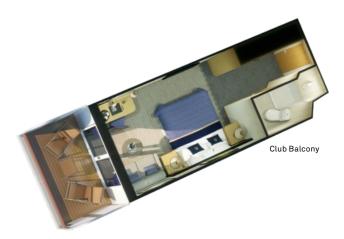

### Princess Grill Suites.

Princess Suite P1, P2 2 beds, bath with shower, living area, balcony (approx 381 sq.ft. or 35 sq.m.)

Princess Suite

Britannia Staterooms.

Club Balcony A1, A2 2 beds, shower, living area, balcony (approx 248 sq.ft. or 23 sq.m.)

Club Balcony

Balcony (sheltered)

Oceanview EF 2 beds and shower (from 159 sq.ft. or 14 sq.m.)

BB, BC, BF Balcony (Sheltered) BU, BV, BY, B2

Balcony (Obstructed View) DB, BC, DF 2 beds, shower, living area, balcony (from 248 sq.ft. or 23 sq.m.)