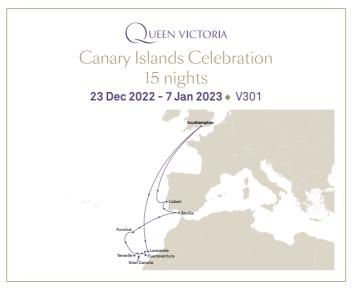

### The Mediterranean, Atlantic Coast and Canary Islands, by Cunard. - 🔅 –

The rich history and variety of cultures lining the shores of the Mediterranean are truly unique whilst the sub-tropical Canary Islands with their stunning scenery are just some of the attractions that will tempt you on these voyages. If you're yet to visit Croatia then you're in for a treat with the medieval walled city of Dubrovnik. Italy is always a joy and you'll find Venice a magical place to explore whilst absorbing the uniquely romantic atmosphere.

The sheer number of iconic sights in Rome is extraordinary whilst beguiling Barcelona boasts the atmospheric Ramblas and Gaudi's beautiful creations. Cadiz is your gateway to Seville's equestrian displays and vast cathedral. The 'Garden Isle' of Madeira is always a delight with vibrant and exotic flora. On route to and from the remarkable Canary Islands, you'll visit fascinating destinations, such as Portugal's atmospheric capital Lisbon.

Explore our selection of popular voyages. To find a full list of available cruises, please visit cunard.com -

Cunard is most famous for our Transatlantic Crossings that have long linked Europe and North America. By sailing this route and exploring the East Coast of the United States and Canada, you will become part of our history and share the same thrill of anticipation as our guests have experienced for over 180 years.