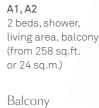

### Princess Grill Suites.

Princess Suite P1, P2 2 beds, bath with shower, living area, balcony (approx 381 sq.ft. or 35 sq.m.)

Princess Suite

Britannia Staterooms.

Club Balcony A1, A2 2 beds, shower, living area, balcony (approx 248 sq.ft. or 23 sq.m.)