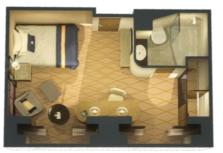

Club Balcony

Balcony (sheltered)

Oceanview EF 2 beds and shower (from 159 sq.ft. or 14 sq.m.)

BB, BC, BF Balcony (Sheltered) BU, BV, BY, B2

Balcony (Obstructed View) DB, BC, DF 2 beds, shower, living area, balcony (from 248 sq.ft. or 23 sq.m.)