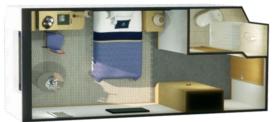

Inside

Balcony

HB, IA, IB, IC, IE, IF 2 beds and shower (from 157 sq.ft. or 14 sq.m.)

Single Oceanview KC 1 bed and shower (approx 185 sq.ft. or 17 sq.m.)

Single Oceanview

KB

1 bed and shower (approx 178 sq.ft. or 16 sq.m.)

Inside Stateroom

Single Oceanview (KC)

|                                                                                                   |                                                                      |    |                                                                            | Queen                                    | Mary 2 decl                                               |
|---------------------------------------------------------------------------------------------------|----------------------------------------------------------------------|----|----------------------------------------------------------------------------|------------------------------------------|-----------------------------------------------------------|
|                                                                                                   |                                                                      |    |                                                                            |                                          | $ \leftarrow$ $-$                                         |
| Stateroo                                                                                          | m Category                                                           |    |                                                                            |                                          |                                                           |
| <b>Grand Dupl</b><br>Aft                                                                          |                                                                      | Q1 |                                                                            |                                          |                                                           |
| Duplexes &<br>Forward/Af<br>Royal Suite                                                           | t High Deck 10<br>s⁺                                                 | Q2 | <ul> <li>13.004</li> <li>13.006</li> <li>13.008</li> <li>13.010</li> </ul> | 13.005<br>13.007<br>13.005<br>13.005     |                                                           |
| Forward                                                                                           | High Deck 10                                                         | Q3 | 4 13.014                                                                   | 13.011>                                  | < 12.010 ×                                                |
| Penthouse                                                                                         |                                                                      | _  |                                                                            | 015<br>017<br>13.027<br>13.027<br>13.027 | 4 12.014 4                                                |
| Midships/A                                                                                        | ft High Deck 10                                                      | Q4 | <13.022 <sub>6</sub> 13                                                    | 019/<br>021 213.033                      | 12.018                                                    |
| Queens Sui                                                                                        | tes                                                                  |    | <13.026<br>13.028<br>13.028                                                | 13.035><br>13.037>                       | 12.022 ≤     12.024 ∠     12.026 ≤                        |
| Midships/A                                                                                        | ft High Decks 10,11                                                  | Q5 | 413.030                                                                    | 13.039>                                  | 12.028 4                                                  |
| Forward                                                                                           | High Deck 10                                                         | Q6 | ×                                                                          | ×                                        | 4 12.030 · 12.041<br>4 12.032 · 12.041<br>12.034 · 12.043 |
| Princess Su                                                                                       |                                                                      | _  | ON DEC                                                                     | UN DEC                                   | 12.036 2 12.045K 12.038 12.0472                           |
| Midships                                                                                          | High Deck 10                                                         | P1 |                                                                            |                                          | < 12.040 - 12.049<br>< 12.042 - 12.061 -                  |
| Forward                                                                                           | High Deck 10                                                         | P2 |                                                                            |                                          | 12.044 s<br>12.046 s                                      |
| Club Balcor                                                                                       | -                                                                    | _  |                                                                            | SPORTS                                   | < 12.048 c<br>12.050 c                                    |
| Midships                                                                                          | High Deck 12                                                         | A1 | SPORTS<br>CENTRE                                                           | 80                                       | 4 12.052 < E 4<br>4 12.054 < E 4<br>4 12.056 < E 4        |
| Forward                                                                                           | High Decks 12,13                                                     | A2 |                                                                            |                                          |                                                           |
| Balcony                                                                                           |                                                                      | _  |                                                                            |                                          |                                                           |
| Midships                                                                                          | LIGHT DECK II                                                        | BB |                                                                            | 455 1000                                 |                                                           |
| Midships                                                                                          | High Deck 11                                                         | BC |                                                                            | TO NOT                                   | PAVILION<br>POOL<br>& BAR                                 |
| Forward                                                                                           | High Decks 11,12                                                     | DF |                                                                            |                                          |                                                           |
| Standard Ir                                                                                       |                                                                      | IA |                                                                            |                                          |                                                           |
| Midships                                                                                          | High Deck 10                                                         | _  |                                                                            |                                          |                                                           |
| Midships                                                                                          | High Deck 10                                                         | IB |                                                                            |                                          |                                                           |
| Midships                                                                                          | High Decks 11,12                                                     | IC |                                                                            |                                          | GAVO ETTAL                                                |
| Forward                                                                                           | High Deck 10                                                         | IE |                                                                            |                                          | 3                                                         |
| Forward                                                                                           | High Decks 11,13                                                     | IF |                                                                            |                                          | Here about                                                |
| Ship                                                                                              | facts                                                                |    | Deck 1                                                                     | 3 (High)                                 |                                                           |
| Entered Se<br>Planned R<br>Country of I<br>Speed:<br>Guest Cap<br>No of Crew<br>Length:<br>Width: | efit: November 2020<br>Registry: Bermuda<br>28 knots<br>acity: 2,691 |    |                                                                            |                                          |                                                           |
| Draft:                                                                                            | 34 feet (9.75 met                                                    |    |                                                                            |                                          |                                                           |
| accommo                                                                                           | en Mary 2 stateroom<br>odation and virtual to<br>cunard.com/qm2      |    |                                                                            |                                          | Deck 12 (                                                 |
| Key to sy                                                                                         | mbols                                                                |    |                                                                            |                                          |                                                           |
| L Lift<br>→→ Connec                                                                               | ting staterooms                                                      |    | ,                                                                          | AFT                                      | MID AFT MI                                                |