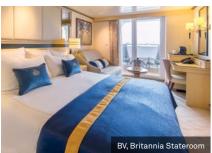

### The Britannia experience.

When selecting a Britannia stateroom, you have the choice of king-sized or twin beds in Inside, Oceanview or staterooms with balconies. Single guests also have a choice of Inside or Oceanview staterooms.

| Britannia restaurant |           |         |        | Britannia Club restaurant |
|----------------------|-----------|---------|--------|---------------------------|
| Stateroom categories |           |         |        |                           |
| Inside               | Oceanview | Balcony | Single | Club Balcony              |