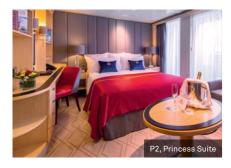

### Princess Grill Suites.

Princess Suite P1, P2 2 beds, bath with shower, living area, balcony (approx 381 sq.ft. or 35 sq.m.)

Princess Suite

Britannia Staterooms.

Club Balcony A1, A2 2 beds, shower, living area, balcony (approx 248 sq.ft. or 23 sq.m.)

### Princess Grill Suites.

Princess Suite P1, P2 2 beds, bath with shower, living area, balcony (from 335 sq.ft. or 31 sq.m.)

Princess Suite

Britannia Staterooms.

Club Balcony

BA, BB, BC, BD, BE, BF

CA, CB (from 228 sq.ft. or 21 sq.m.)