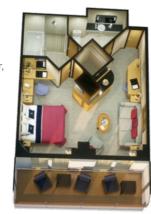

Grand Suite

Queens Grill Penthouses & Suites.

Q3, Q4 2 beds, bath and shower living area, balcony (from 508 sq.ft. or 47 sq.m.)

Penthouse

Queens Suite Q5, Q6 2 beds, bath and shower, living area, balcony (from 484 sq.ft. or 45 sq.m.)

Penthouse

Queens Suite