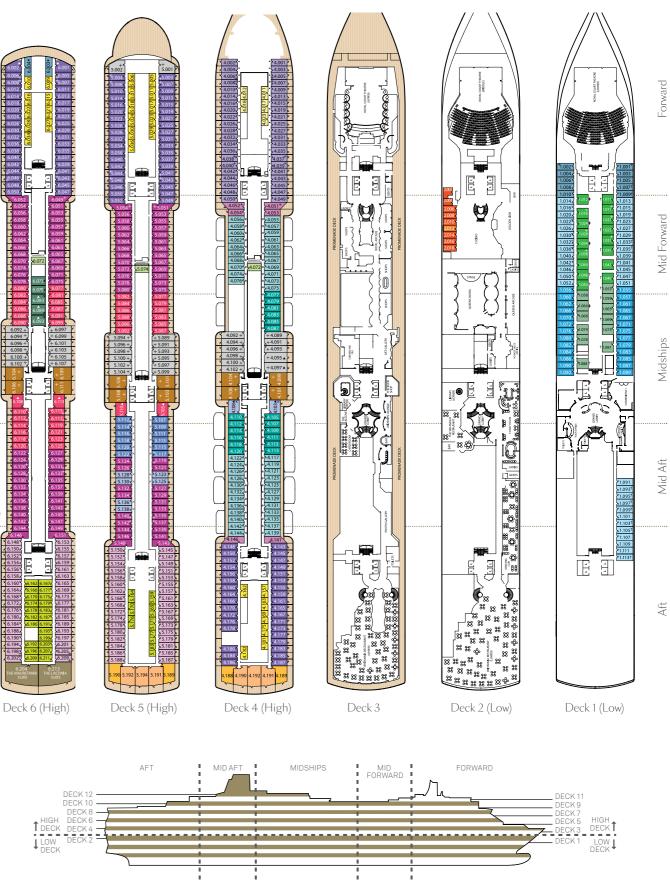

2 deck plans.

### Queen Mary 2 deck plans.

Key to symbols

### L Lift

- ---- Connecting staterooms + 3rd berth is a single sofabed
- 3rd & 4th berth is a double sofabed
- 3rd & 4th berths are two upper beds
- \* Staterooms have views obstructed by lifeboats
- ▲ Wheelchair accessible
- (stateroom sizes vary)
- Single level Q2 Suite
- ✤ Royal Suites do not have a balcony