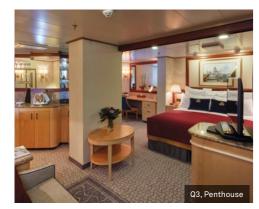

Grand Suite

Queens Grill Penthouses & Suites.

Q3, Q4 2 beds, bath and shower living area, balcony (from 508 sq.ft. or 47 sq.m.)

Penthouse

Queens Suite Q5, Q6 2 beds, bath and shower, living area, balcony (from 484 sq.ft. or 45 sq.m.)

Penthouse

Queens Suite