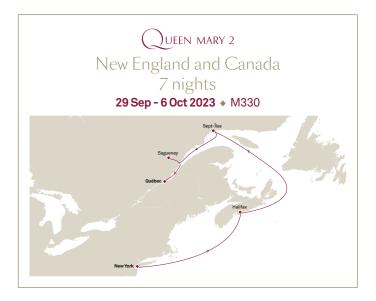

Explore our selection of popular voyages. To find a full list of available cruises, please visit cunard.com -

Cunard is most famous for our Transatlantic Crossings that have long linked Europe and North America. By sailing this route and exploring the East Coast of the United States and Canada, you will become part of our history and share the same thrill of anticipation as our guests have experienced for over 180 years.

Within its non-stop buzz, the Big Apple serves up a slice of almost everything you could wish for. It contrasts perfectly with the more relaxed atmosphere of New England's sweeping coastline, clapboard houses and European flavour. As you cross into Canada, the outdoor spirit grows, as the landscape becomes ever more rugged and ever more photogenic.

Explore our selection of popular voyages. To find a full list of available cruises, please visit cunard.com -

QUEEN MARY 2 Transatlantic Crossing 7 nights 7-14 Jul 2023 • M319 NYK NYK CONSTRUCTION OF THE ACCOUNT O QUEEN MARY 2 New England and Canada 14 nights 23 Sep - 7 Oct 2022 • M230A