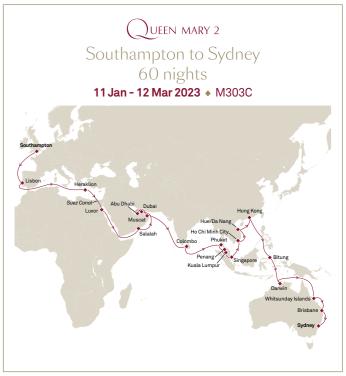

Explore our selection of popular voyages. To find a full list of available cruises, please visit cunard.com -

Cunard is most famous for our Transatlantic Crossings that have long linked Europe and North America. By sailing this route and exploring the East Coast of the United States and Canada, you will become part of our history and share the same thrill of anticipation as our guests have experienced for over 180 years.

Within its non-stop buzz, the Big Apple serves up a slice of almost everything you could wish for. It contrasts perfectly with the more relaxed atmosphere of New England's sweeping coastline, clapboard houses and European flavour. As you cross into Canada, the outdoor spirit grows, as the landscape becomes ever more rugged and ever more photogenic.