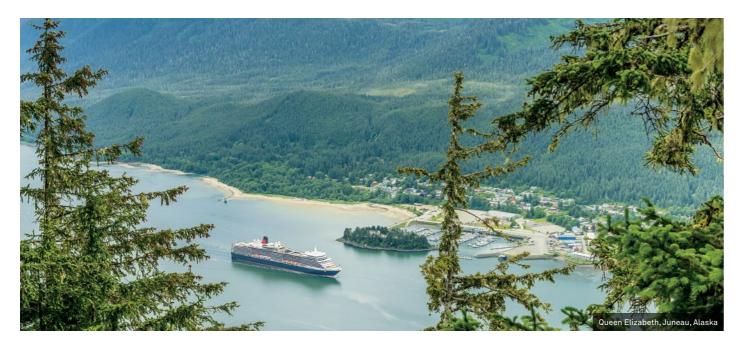

Discover remarkable natural wonders, unparalleled wildlife, and the rich cultural legacy of The Great Land', as you explore this wild frontier with Queen Elizabeth.

Each new day in Alaska presents you with awe-inspiring natural splendours. Revel at the blue hues of the immense Hubbard Glacier and journey through the 800km-long Inside Passage, which culminates in Glacier Bay – where Park Rangers will join you for captivating talks on the open decks, as you experience some of the world's most spectacular tidewater glaciers. Visiting by ship is perfect for these icy northern reaches, as many destinations are not easily accessible by land. Stretching from the wooden boardwalks of tiny Skagway and the Russian charms of Sitka, to the enigmatic totem poles dotting quaint Ketchikan, and mesmerising whale watching in capital Juneau, there's much to explore.

On board, savour a warming mug of Alaskan chowder, as naturalist experts deliver in-depth presentations, with recent sightings and on-deck commentary during your scenic cruising. Cultured Heritage Guides will immerse you in the contemporary lifestyle of the Alaskan people, while embracing their rich culture and strong traditions. Native performers will provide authentic entertainment, and you'll find a real sense of occasion at the Ice White Ball in the Queens Room.