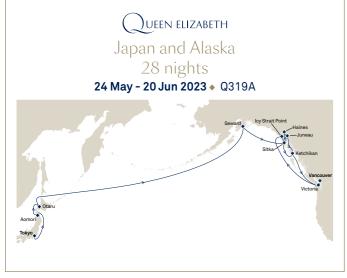

Discover remarkable natural wonders, unparalleled wildlife, and the rich cultural legacy of The Great Land', as you explore this wild frontier with Queen Elizabeth.

Each new day in Alaska presents you with awe-inspiring natural splendours. Revel at the blue hues of the immense Hubbard Glacier and journey through the 800km-long Inside Passage, which culminates in Glacier Bay – where Park Rangers will join you for captivating talks on the open decks, as you experience some of the world's most spectacular tidewater glaciers. Visiting by ship is perfect for these icy northern reaches, as many destinations are not easily accessible by land. Stretching from the wooden boardwalks of tiny Skagway and the Russian charms of Sitka, to the enigmatic totem poles dotting quaint Ketchikan, and mesmerising whale watching in capital Juneau, there's much to explore.

### Port highlights.

The tiny town of Skagway is your gateway to the goldfields of old. Wander the wooden boardwalks and see the beautifully restored buildings. The town looks like it did 100 years ago.

Juneau offers fantastic pursuits like whale watching and kayaking amidst the stunning glaciers.

Glacier Bay is the crowning jewel of Alaska's Inside Passage. Part of a World Heritage Site, it's home to an array of wildlife and some of the world's most amazing tidewater glaciers.

The world's oldest totem poles can be viewed at the Totem Heritage Center in Ketchikan. Sportfishing and outdoor adventures abound.

For those longing to see the world's most exotic places and spend relaxing days at sea, we also offer our selection of Grand Voyages, which form part of our World Voyages or a repositioning voyage.