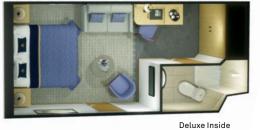

38

Oceanview

Single Oceanview

Deluxe Inside GA, GB, GC 2 beds, shower (from 200 sq.ft. or 18 sq.m.)

Standard Inside IA, ID, IE, IF 2 beds, shower (from 152 sq.ft. or 14 sq.m.)

Deluxe Inside

Single Inside LC 1 bed, shower (from 159 sq.ft.or 14 sq.m.)