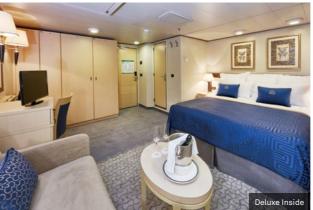

Oceanview EB, EC, EF

Oceanview (Obstructed View) FB, FC

2 beds, shower, living area (from 180 sq.ft. or 16 sq.m.)

Single Oceanview KC 1 bed, shower Single Inside LC 1 bed, shower

Single Oceanvie

Deluxe Inside GA, GB, GC 2 beds, shower (from 200 sq.ft. or 18 sq.m.)