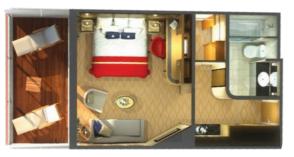

### Princess Grill Suites.

Princess Suite P1, P2 2 beds, bath with shower, living area, balcony (from 335 sq.ft. or 31 sq.m.)

Princess Suite

Britannia Staterooms.

Club Balcony

BA, BB, BC, BD, BE, BF

CA, CB (from 228 sq.ft. or 21 sq.m.)