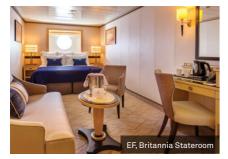

### The Britannia experience.

When selecting a Britannia stateroom, you have the choice of king-sized or twin beds in Inside, Oceanview or staterooms with balconies. Single guests also have a choice of Inside or Oceanview staterooms.

| Britannia restaurant |           |         |        | Britannia Club restaurant |
|----------------------|-----------|---------|--------|---------------------------|
| Stateroom categories |           |         |        |                           |
| Inside               | Oceanview | Balcony | Single | Club Balcony              |