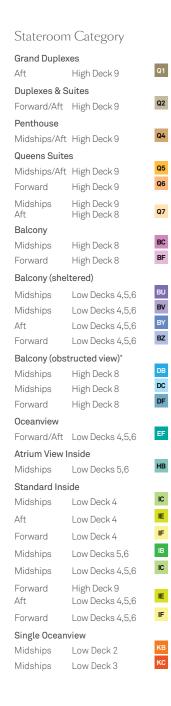

# Queen Mary 2 stateroom layouts and categories.

Lower Level

Penthouse

The diagrams and pictures of staterooms within this brochure are examples only, and individual staterooms may vary.

Queens Suite

### Princess Grill Suites.

Princess Suite P1, P2 2 beds, bath with shower, living area, balcony (approx 381 sq.ft. or 35 sq.m.)

Princess Suite

Britannia Staterooms.

Club Balcony A1, A2 2 beds, shower, living area, balcony (approx 248 sq.ft. or 23 sq.m.)

Club Balcony

Balcony (sheltered)

Oceanview EF 2 beds and shower (from 159 sq.ft. or 14 sq.m.)

BB, BC, BF Balcony (Sheltered) BU, BV, BY, B2

Balcony (Obstructed View) DB, BC, DF 2 beds, shower, living area, balcony (from 248 sq.ft. or 23 sq.m.)

Inside

Balcony

HB, IA, IB, IC, IE, IF 2 beds and shower (from 157 sq.ft. or 14 sq.m.)

Single Oceanview KC 1 bed and shower (approx 185 sq.ft. or 17 sq.m.)

Single Oceanview

KB

1 bed and shower (approx 178 sq.ft. or 16 sq.m.)

Inside Stateroom

Single Oceanview (KC)

|                                                                                                   |                                                                      |    |                                                                            | Queen                                    | Mary 2 decl                                               |
|---------------------------------------------------------------------------------------------------|----------------------------------------------------------------------|----|----------------------------------------------------------------------------|------------------------------------------|-----------------------------------------------------------|
|                                                                                                   |                                                                      |    |                                                                            |                                          | $ \leftarrow$ $-$                                         |
| Stateroo                                                                                          | m Category                                                           |    |                                                                            |                                          |                                                           |
| <b>Grand Dupl</b><br>Aft                                                                          |                                                                      | Q1 |                                                                            |                                          |                                                           |
| Duplexes &<br>Forward/Af<br>Royal Suite                                                           | t High Deck 10<br>s⁺                                                 | Q2 | <ul> <li>13.004</li> <li>13.006</li> <li>13.008</li> <li>13.010</li> </ul> | 13.005<br>13.007<br>13.005<br>13.005     |                                                           |
| Forward                                                                                           | High Deck 10                                                         | Q3 | 4 13.014                                                                   | 13.011>                                  | < 12.010 ×                                                |
| Penthouse                                                                                         |                                                                      | _  |                                                                            | 015<br>017<br>13.027<br>13.027<br>13.027 | 4 12.014 4                                                |
| Midships/A                                                                                        | ft High Deck 10                                                      | Q4 | <13.022 <sub>6</sub> 13                                                    | 019/<br>021 213.033                      | 12.018                                                    |
| Queens Sui                                                                                        | tes                                                                  |    | <13.026<br>13.028<br>13.028                                                | 13.035><br>13.037>                       | 12.022 ≤     12.024 ∠     12.026 ≤                        |
| Midships/A                                                                                        | ft High Decks 10,11                                                  | Q5 | 413.030                                                                    | 13.039>                                  | 12.028 4                                                  |
| Forward                                                                                           | High Deck 10                                                         | Q6 | ×                                                                          | ×                                        | 4 12.030 · 12.041<br>4 12.032 · 12.041<br>12.034 · 12.043 |
| Princess Su                                                                                       |                                                                      | _  | ON DEC                                                                     | UN DEC                                   | 12.036 2 12.045K 12.038 12.0472                           |
| Midships                                                                                          | High Deck 10                                                         | P1 |                                                                            |                                          | < 12.040 - 12.049<br>< 12.042 - 12.061 -                  |
| Forward                                                                                           | High Deck 10                                                         | P2 |                                                                            |                                          | 12.044 s<br>12.046 s                                      |
| Club Balcor                                                                                       | -                                                                    | _  |                                                                            | SPORTS                                   | < 12.048 c<br>12.050 c                                    |
| Midships                                                                                          | High Deck 12                                                         | A1 | SPORTS<br>CENTRE                                                           | 80                                       | 4 12.052 < E 4<br>4 12.054 < E 4<br>4 12.056 < E 4        |
| Forward                                                                                           | High Decks 12,13                                                     | A2 |                                                                            |                                          |                                                           |
| Balcony                                                                                           |                                                                      | _  |                                                                            |                                          |                                                           |
| Midships                                                                                          | LIGHT DECK II                                                        | BB |                                                                            | 455 1000                                 |                                                           |
| Midships                                                                                          | High Deck 11                                                         | BC |                                                                            | TO NOT                                   | PAVILION<br>POOL<br>& BAR                                 |
| Forward                                                                                           | High Decks 11,12                                                     | DF |                                                                            |                                          |                                                           |
| Standard Ir                                                                                       |                                                                      | IA |                                                                            |                                          |                                                           |
| Midships                                                                                          | High Deck 10                                                         | _  |                                                                            |                                          |                                                           |
| Midships                                                                                          | High Deck 10                                                         | IB |                                                                            |                                          |                                                           |
| Midships                                                                                          | High Decks 11,12                                                     | IC |                                                                            |                                          | GAVO ETTAL                                                |
| Forward                                                                                           | High Deck 10                                                         | IE |                                                                            |                                          | 3                                                         |
| Forward                                                                                           | High Decks 11,13                                                     | IF |                                                                            |                                          | Here about                                                |
| Ship                                                                                              | facts                                                                |    | Deck 1                                                                     | 3 (High)                                 |                                                           |
| Entered Se<br>Planned R<br>Country of I<br>Speed:<br>Guest Cap<br>No of Crew<br>Length:<br>Width: | efit: November 2020<br>Registry: Bermuda<br>28 knots<br>acity: 2,691 |    |                                                                            |                                          |                                                           |
| Draft:                                                                                            | 34 feet (9.75 met                                                    |    |                                                                            |                                          |                                                           |
| accommo                                                                                           | en Mary 2 stateroom<br>odation and virtual to<br>cunard.com/qm2      |    |                                                                            |                                          | Deck 12 (                                                 |
| Key to sy                                                                                         | mbols                                                                |    |                                                                            |                                          |                                                           |
| L Lift<br>→→ Connec                                                                               | ting staterooms                                                      |    | ,                                                                          | AFT                                      | MID AFT MI                                                |

- + 3rd berth is a single sofabed 3rd & 4th berth is a double sofabed
- 3rd & 4th berths are two upper beds
- \* Staterooms have views obstructed
- by lifeboats
- Wheelchair accessible (stateroom sizes vary)
- Single level Q2 Suite
- ♦ Royal Suites do not have a balcony