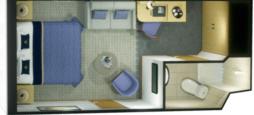

Queens Suite

2 beds, bath and shower, living area, balcony

Single Oceanview KC 1 bed, shower (from 133 sq.ft. or 12 sq.m.)

Oceanview (Obstructed View) 2 beds, shower, living area (from 180 sq.ft. or 16 sq.m.)

ncess Suite

Britannia Staterooms.

Club Balcony A1, A2 2 beds, shower, living area, balcony (from 254sq. ft. or 24 sq.m.)

Balcony BA, BB, BC, BD, BE, BF

Balcony (Partially Obstructed View) CA, CB 2 beds, shower, living area, balcony (from 228 sq.ft. or 21 sq.m.)