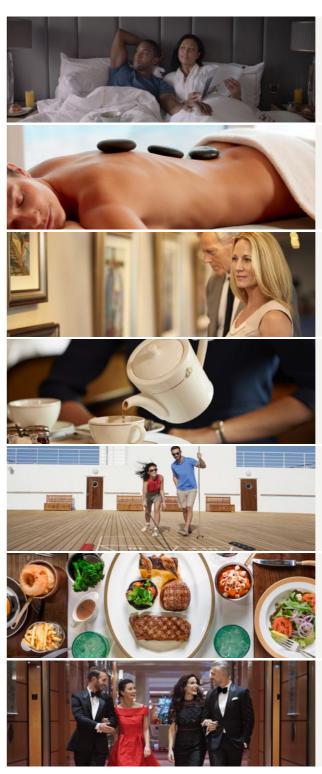

## Uncover a world of possibilities.

From the sophistication of a masquerade ball, to the simplicity of an al fresco breakfast on your balcony, the stage is set for you to create your own very special and memorable moments at sea. Whilst there are many ways you could spend your day on board, here are just a few activities to take you from morning to night.

9.00am. Room service

Start the morning with a leisurely breakfast, served to your stateroom.

- 10.15am. Rejuvenate
- Take a slower pace to the day, with an uplifting treatment in the spa\*.
- 11.30am. Retail therapy
- Indulge yourself with time for boutique shopping, from designer brands to fine art\*
- 3.30pm. A Cunard tradition
- At 3.30pm take Afternoon Tea in the Queens Room, served by white-gloved waiters.
- 4.30pm. Deck games
- Perhaps you'll fit in a little game of shuffle board on deck, before dinner.
- 7.30pm. Speciality dining
- Why not make the evening extra special, by dining at Steakhouse at the Verandah?\*
- 10.00pm. A glamorous occasion
- At our Gala Evenings an eight-piece orchestra sets the tempo to an unforgettable evening of dancing.