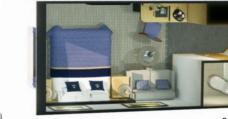

### Princess Grill Suites.

Princess Suite P1, P2 2 beds, bath with shower, living area, balcony (approx 381 sq.ft. or 35 sq.m.)

Princess Suite

Britannia Staterooms.

Club Balcony A1, A2 2 beds, shower, living area, balcony (approx 248 sq.ft. or 23 sq.m.)

Club Balcony

Balcony (sheltered)

Oceanview EF 2 beds and shower (from 159 sq.ft. or 14 sq.m.)

BB, BC, BF Balcony (Sheltered) BU, BV, BY, B2

Balcony (Obstructed View) DB, BC, DF 2 beds, shower, living area, balcony (from 248 sq.ft. or 23 sq.m.)