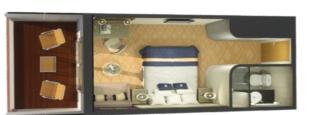

### The Britannia experience.

When selecting a Britannia stateroom, you have the choice of king-sized or twin beds in Inside, Oceanview or staterooms with balconies. Single guests also have a choice of Inside or Oceanview staterooms.

| Britannia restaurant |           |         |        | Britannia Club restaurant |
|----------------------|-----------|---------|--------|---------------------------|
| Stateroom categories |           |         |        |                           |
| Inside               | Oceanview | Balcony | Single | Club Balcony              |