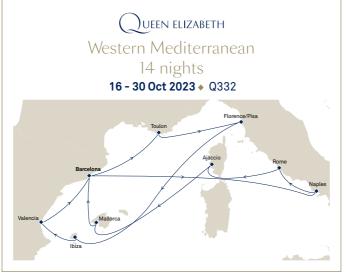

### The Mediterranean, Atlantic Coast and Canary Islands, by Cunard. - 🔅 –

The rich history and variety of cultures lining the shores of the Mediterranean are truly unique whilst the sub-tropical Canary Islands with their stunning scenery are just some of the attractions that will tempt you on these voyages. If you're yet to visit Croatia then you're in for a treat with the medieval walled city of Dubrovnik. Italy is always a joy and you'll find Venice a magical place to explore whilst absorbing the uniquely romantic atmosphere.

The sheer number of iconic sights in Rome is extraordinary whilst beguiling Barcelona boasts the atmospheric Ramblas and Gaudi's beautiful creations. Cadiz is your gateway to Seville's equestrian displays and vast cathedral. The 'Garden Isle' of Madeira is always a delight with vibrant and exotic flora. On route to and from the remarkable Canary Islands, you'll visit fascinating destinations, such as Portugal's atmospheric capital Lisbon.

Explore our selection of popular voyages. To find a full list of available cruises, please visit cunard.com -

Cunard is most famous for our Transatlantic Crossings that have long linked Europe and North America. By sailing this route and exploring the East Coast of the United States and Canada, you will become part of our history and share the same thrill of anticipation as our guests have experienced for over 180 years.