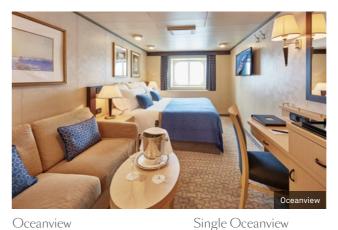

Inside

Balcony

HB, IA, IB, IC, IE, IF 2 beds and shower (from 157 sq.ft. or 14 sq.m.)

Single Oceanview KC 1 bed and shower (approx 185 sq.ft. or 17 sq.m.)

Single Oceanview

KB

1 bed and shower (approx 178 sq.ft. or 16 sq.m.)

Inside Stateroom

Single Oceanview (KC)

|                                                                                                   |                                                                      |    |                                                                            | Queen                                    | Mary 2 decl                                               |
|---------------------------------------------------------------------------------------------------|----------------------------------------------------------------------|----|----------------------------------------------------------------------------|------------------------------------------|-----------------------------------------------------------|
|                                                                                                   |                                                                      |    |                                                                            |                                          | $ \leftarrow$ $-$                                         |
| Stateroo                                                                                          | m Category                                                           |    |                                                                            |                                          |                                                           |
| <b>Grand Dupl</b><br>Aft                                                                          |                                                                      | Q1 |                                                                            |                                          |                                                           |
| Duplexes &<br>Forward/Af<br>Royal Suite                                                           | t High Deck 10<br>s⁺                                                 | Q2 | <ul> <li>13.004</li> <li>13.006</li> <li>13.008</li> <li>13.010</li> </ul> | 13.005<br>13.007<br>13.005<br>13.005     |                                                           |
| Forward                                                                                           | High Deck 10                                                         | Q3 | 4 13.014                                                                   | 13.011>                                  | < 12.010 ×                                                |
| Penthouse                                                                                         |                                                                      | _  |                                                                            | 015<br>017<br>13.027<br>13.027<br>13.027 | 4 12.014 4                                                |
| Midships/A                                                                                        | ft High Deck 10                                                      | Q4 | <13.022 <sub>6</sub> 13                                                    | 019/<br>021 213.033                      | 12.018                                                    |
| Queens Sui                                                                                        | tes                                                                  |    | <13.026<br>13.028<br>13.028                                                | 13.035><br>13.037>                       | 12.022 ≤     12.024 ∠     12.026 ≤                        |
| Midships/A                                                                                        | ft High Decks 10,11                                                  | Q5 | 413.030                                                                    | 13.039>                                  | 12.028 4                                                  |
| Forward                                                                                           | High Deck 10                                                         | Q6 | ×                                                                          | ×                                        | 4 12.030 · 12.041<br>4 12.032 · 12.041<br>12.034 · 12.043 |
| Princess Su                                                                                       |                                                                      | _  | ON DEC                                                                     | UN DEC                                   | 12.036 2 12.045K 12.038 12.0472                           |
| Midships                                                                                          | High Deck 10                                                         | P1 |                                                                            |                                          | < 12.040 - 12.049<br>< 12.042 - 12.061 -                  |
| Forward                                                                                           | High Deck 10                                                         | P2 |                                                                            |                                          | 12.044 s<br>12.046 s                                      |
| Club Balcor                                                                                       | -                                                                    | _  |                                                                            | SPORTS                                   | < 12.048 c<br>12.050 c                                    |
| Midships                                                                                          | High Deck 12                                                         | A1 | SPORTS<br>CENTRE                                                           | 80                                       | 4 12.052 < E 4<br>4 12.054 < E 4<br>4 12.056 < E 4        |
| Forward                                                                                           | High Decks 12,13                                                     | A2 |                                                                            |                                          |                                                           |
| Balcony                                                                                           |                                                                      | _  |                                                                            |                                          |                                                           |
| Midships                                                                                          | LIGHT DECK II                                                        | BB |                                                                            | 455 1000                                 |                                                           |
| Midships                                                                                          | High Deck 11                                                         | BC |                                                                            | TO NOT                                   | PAVILION<br>POOL<br>& BAR                                 |
| Forward                                                                                           | High Decks 11,12                                                     | DF |                                                                            |                                          |                                                           |
| Standard Ir                                                                                       |                                                                      | IA |                                                                            |                                          |                                                           |
| Midships                                                                                          | High Deck 10                                                         | _  |                                                                            |                                          |                                                           |
| Midships                                                                                          | High Deck 10                                                         | IB |                                                                            |                                          |                                                           |
| Midships                                                                                          | High Decks 11,12                                                     | IC |                                                                            |                                          | GAVO ETTAL                                                |
| Forward                                                                                           | High Deck 10                                                         | IE |                                                                            |                                          | 3                                                         |
| Forward                                                                                           | High Decks 11,13                                                     | IF |                                                                            |                                          | Here about                                                |
| Ship                                                                                              | facts                                                                |    | Deck 1                                                                     | 3 (High)                                 |                                                           |
| Entered Se<br>Planned R<br>Country of I<br>Speed:<br>Guest Cap<br>No of Crew<br>Length:<br>Width: | efit: November 2020<br>Registry: Bermuda<br>28 knots<br>acity: 2,691 |    |                                                                            |                                          |                                                           |
| Draft:                                                                                            | 34 feet (9.75 met                                                    |    |                                                                            |                                          |                                                           |
| accommo                                                                                           | en Mary 2 stateroom<br>odation and virtual to<br>cunard.com/qm2      |    |                                                                            |                                          | Deck 12 (                                                 |
| Key to sy                                                                                         | mbols                                                                |    |                                                                            |                                          |                                                           |
| L Lift<br>→→ Connec                                                                               | ting staterooms                                                      |    | ,                                                                          | AFT                                      | MID AFT MI                                                |