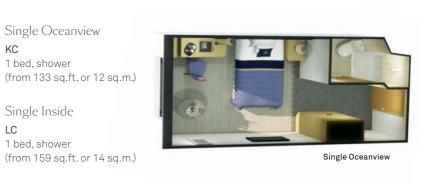

Oceanview EB, EC, EF

Oceanview (Obstructed View) FB, FC

2 beds, shower, living area (from 180 sq.ft. or 16 sq.m.)

Single Oceanview KC 1 bed, shower Single Inside LC 1 bed, shower

Single Oceanvie

Deluxe Inside GA, GB, GC 2 beds, shower (from 200 sq.ft. or 18 sq.m.)